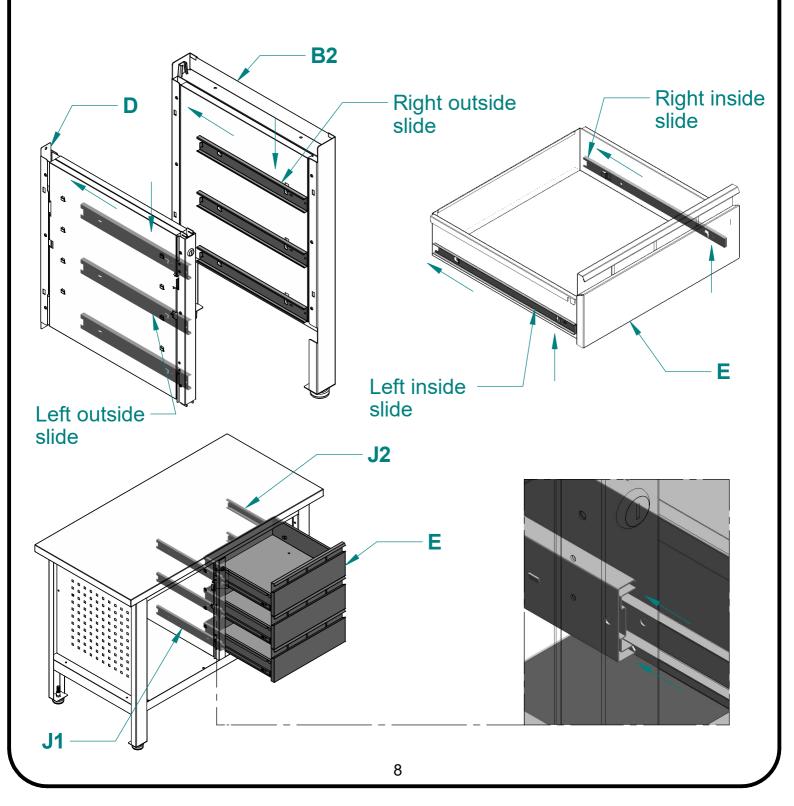

## PARTS LIST

| Part | Description | Quantity |
|------|-------------|----------|
| A    | Тор         | 1        |
| В1   | Left Side   | 1        |
| В2   | Right Side  | 1        |
| С    | Bottom      | 1        |
| D    | Support     | 1        |
| Е    | Drawer      | 3        |
| F1   | Door        | 1        |

| Part | Description          | Quantity |
|------|----------------------|----------|
| G    | Shelf                | 1        |
| Н    | Back                 | 2        |
| Ι    | Leg Leveler Assembly | 4        |
| J1   | Left Slide           | 3        |
| J2   | Right Slide          | 3        |
|      |                      |          |
|      |                      |          |