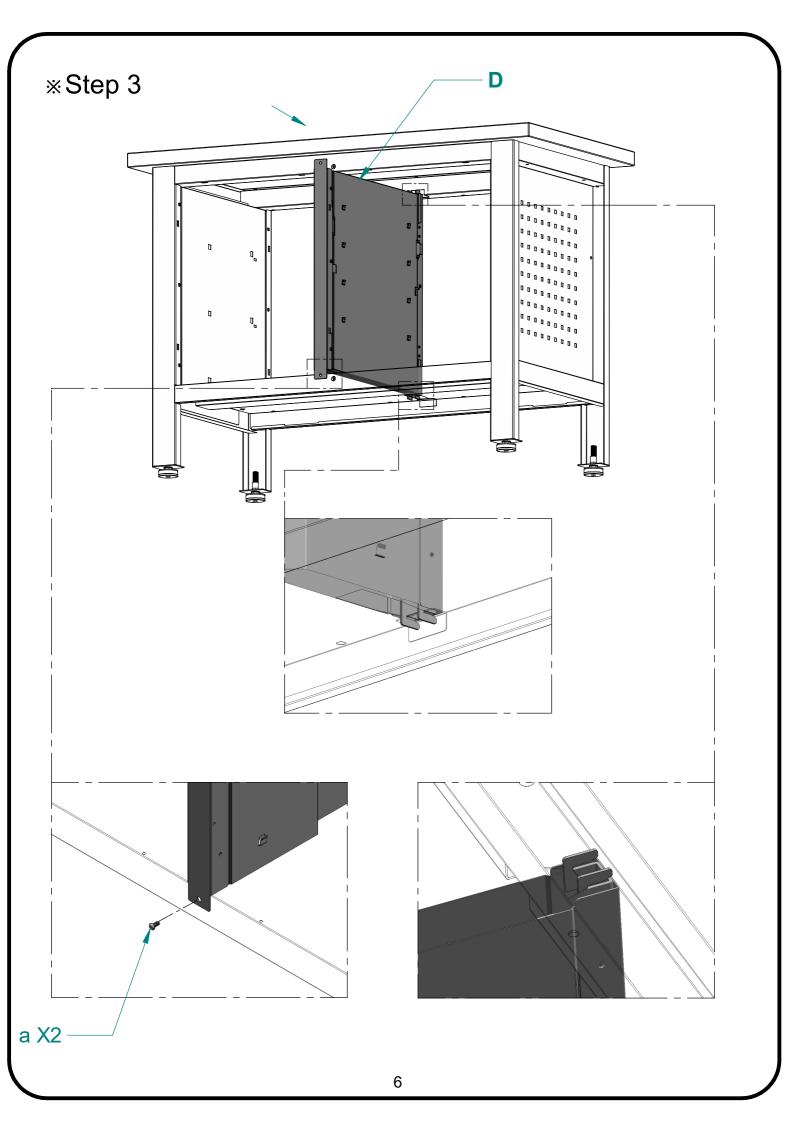

## PARTS LIST

| Part | Description | Quantity |
|------|-------------|----------|
| A    | Тор         | 1        |
| В1   | Left Side   | 1        |
| В2   | Right Side  | 1        |
| С    | Bottom      | 1        |
| D    | Support     | 1        |
| Е    | Drawer      | 3        |
| F1   | Door        | 1        |

### HARDWARE CONTENTS

| Part | Description     | Quantity | Part | Description | Quantity |
|------|-----------------|----------|------|-------------|----------|
| a    | Bolts ST5x12 mm | 10+2     |      |             |          |
| b    | Plastic Pin     | 4        |      |             |          |

(a) 10+2pcs

**b** 4pcs