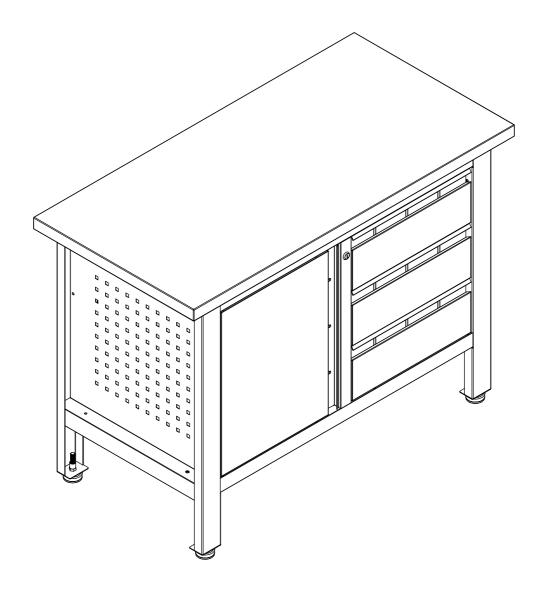

# **ASSEMBLY INSTRUCTIONS**

#### Workbench With 1 Door and 3 Drawers



### TSK5413/TSK5413-L

#### **CAUTION:**

Read all instructions and safety tips before using this product.

## PARTS LIST



| Part | Description | Quantity |
|------|-------------|----------|
| A    | Тор         | 1        |
| В1   | Left Side   | 1        |
| В2   | Right Side  | 1        |
| С    | Bottom      | 1        |
| D    | Support     | 1        |
| Е    | Drawer      | 3        |
| F1   | Door        | 1        |

| Part | Description          | Quantity |
|------|----------------------|----------|
| G    | Shelf                | 1        |
| Н    | Back                 | 2        |
| Ι    | Leg Leveler Assembly | 4        |
| J1   | Left Slide           | 3        |
| J2   | Right Slide          | 3        |
|      |                      |          |
|      |