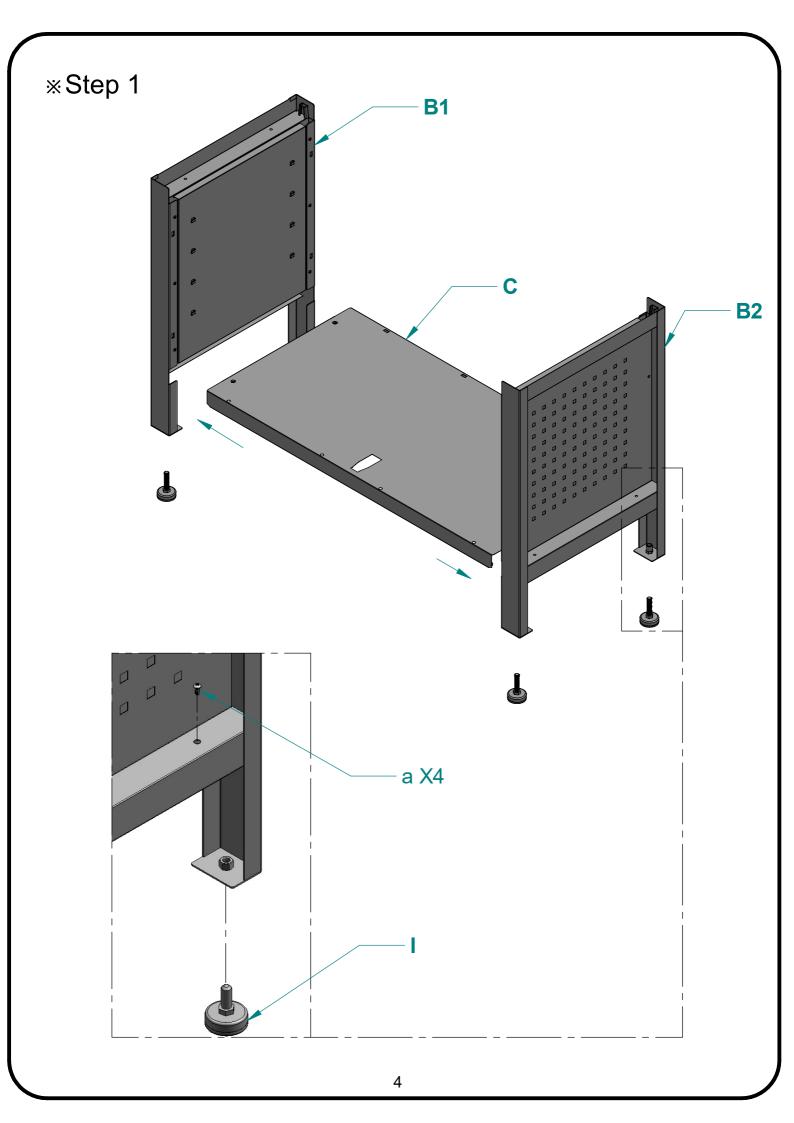

## PARTS LIST

| Part | Description | Quantity |
|------|-------------|----------|
| A    | Тор         | 1        |
| В1   | Left Side   | 1        |
| В2   | Right Side  | 1        |
| С    | Bottom      | 1        |
| D    | Support     | 1        |
| Е    | Drawer      | 3        |
| F1   | Door        | 1        |

| Part | Description          | Quantity |
|------|----------------------|----------|
| G    | Shelf                | 1        |
| Н    | Back                 | 2        |
| Ι    | Leg Leveler Assembly | 4        |
| J1   | Left Slide           | 3        |
| J2   | Right Slide          | 3        |
|      |                      |          |
|      |                      |          |

### HARDWARE CONTENTS

| Part | Description     | Quantity | Part | Description | Quantity |
|------|-----------------|----------|------|-------------|----------|
| a    | Bolts ST5x12 mm | 10+2     |      |             |          |
| b    | Plastic Pin     | 4        |      |             |          |

(a) 10+2pcs

**b** 4pcs