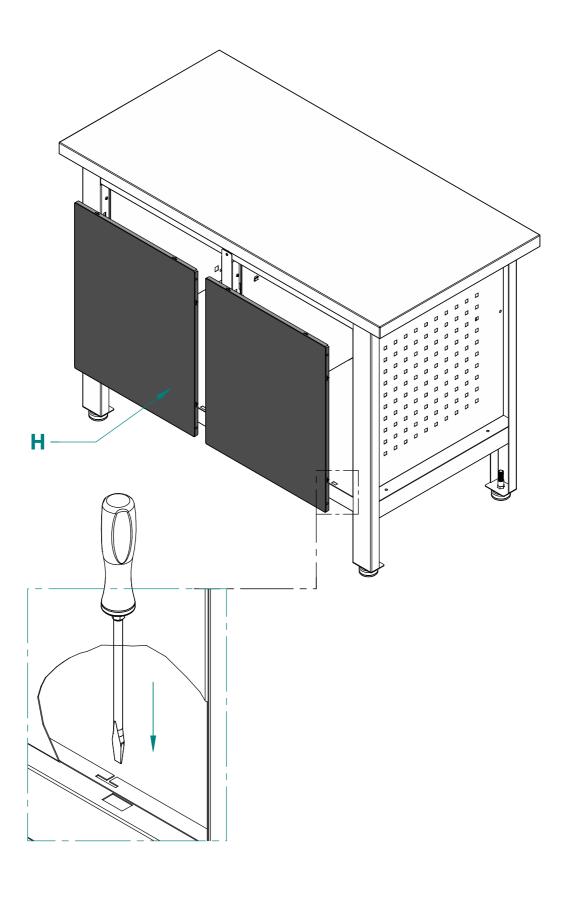

| Part | Description          | Quantity |
|------|----------------------|----------|
| G    | Shelf                | 1        |
| Н    | Back                 | 2        |
| Ι    | Leg Leveler Assembly | 4        |
| J1   | Left Slide           | 3        |
| J2   | Right Slide          | 3        |
|      |                      |          |
|      |                      |          |

## «Step 4