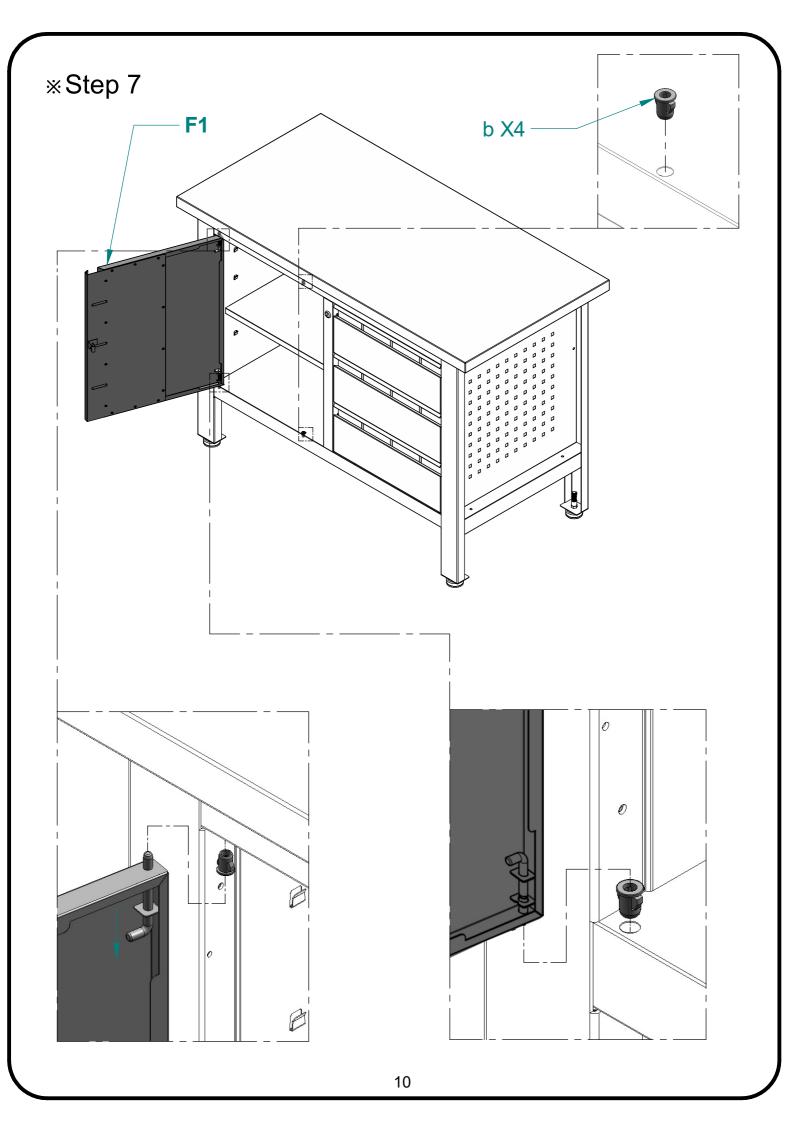

## PARTS LIST

| Part | Description | Quantity |
|------|-------------|----------|
| A    | Тор         | 1        |
| В1   | Left Side   | 1        |
| В2   | Right Side  | 1        |
| С    | Bottom      | 1        |
| D    | Support     | 1        |
| Е    | Drawer      | 3        |
| F1   | Door        | 1        |

### HARDWARE CONTENTS

| Part | Description     | Quantity | Part | Description | Quantity |
|------|-----------------|----------|------|-------------|----------|
| a    | Bolts ST5x12 mm | 10+2     |      |             |          |
| b    | Plastic Pin     | 4        |      |             |          |

(a) 10+2pcs

**b** 4pcs