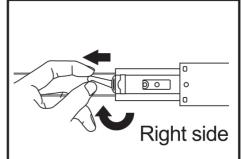

## «Step 4

### 

Flick the plastic clips on the inside slide to detach the inside slide from the outside slide.