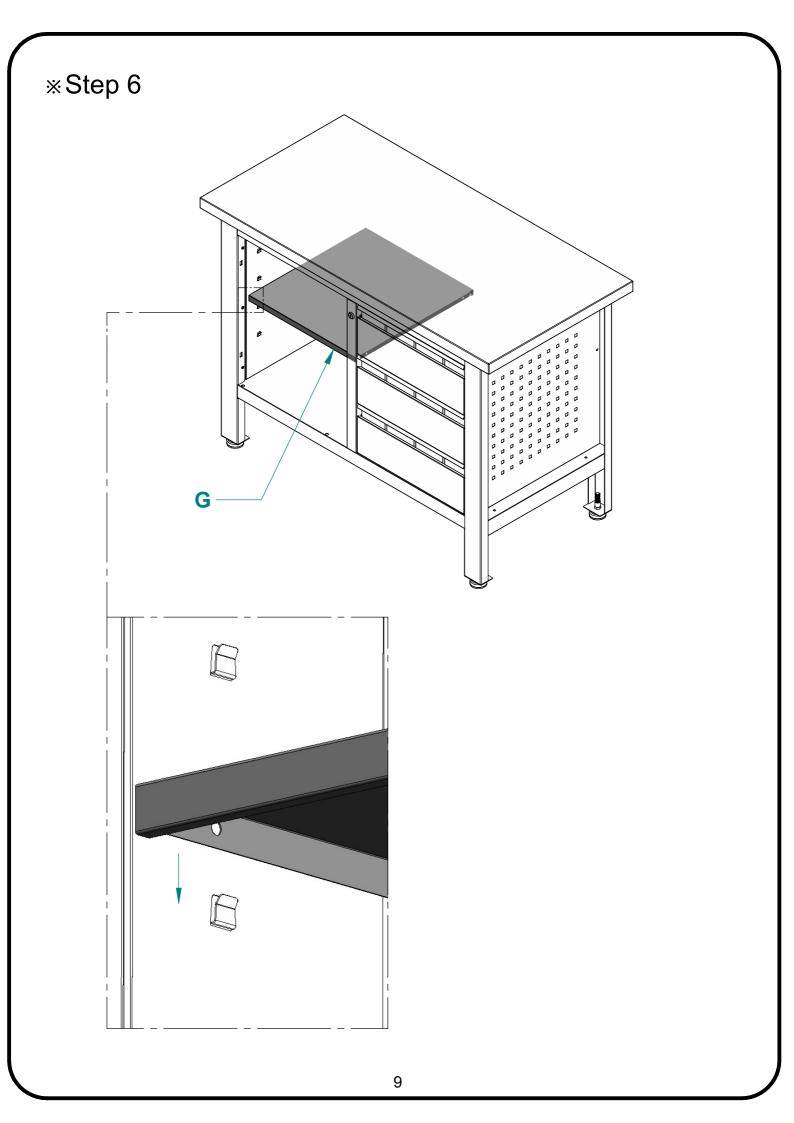

| Part | Description          | Quantity |
|------|----------------------|----------|
| G    | Shelf                | 1        |
| Н    | Back                 | 2        |
| Ι    | Leg Leveler Assembly | 4        |
| J1   | Left Slide           | 3        |
| J2   | Right Slide          | 3        |
|      |                      |          |
|      |                      |          |