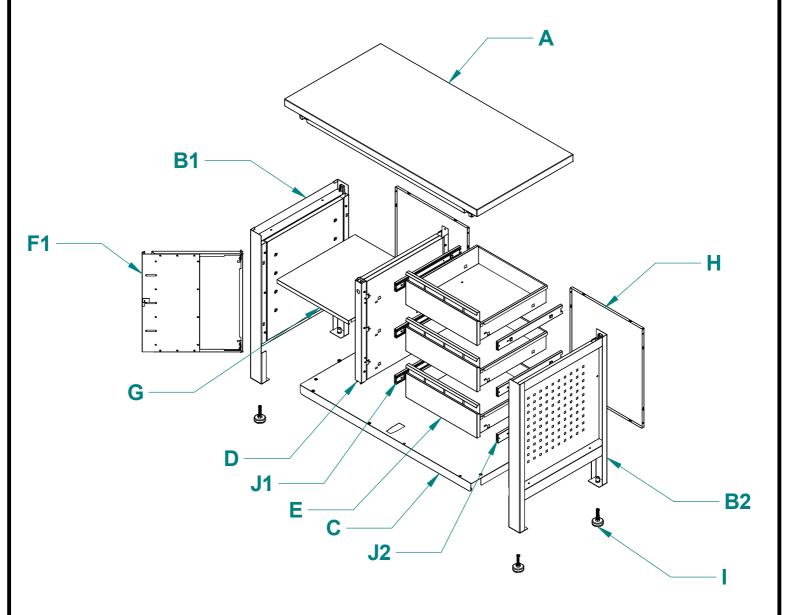

## PARTS LIST

| Part | Description | Quantity |
|------|-------------|----------|
| A    | Тор         | 1        |
| В1   | Left Side   | 1        |
| В2   | Right Side  | 1        |
| С    | Bottom      | 1        |
| D    | Support     | 1        |
| Е    | Drawer      | 3        |
| F1   | Door        | 1        |

| Part | Description          | Quantity |
|------|----------------------|----------|
| G    | Shelf                | 1        |
| Н    | Back                 | 2        |
| Ι    | Leg Leveler Assembly | 4        |
| J1   | Left Slide           | 3        |
| J2   | Right Slide          | 3        |
|      |                      |          |
|      |                      |          |