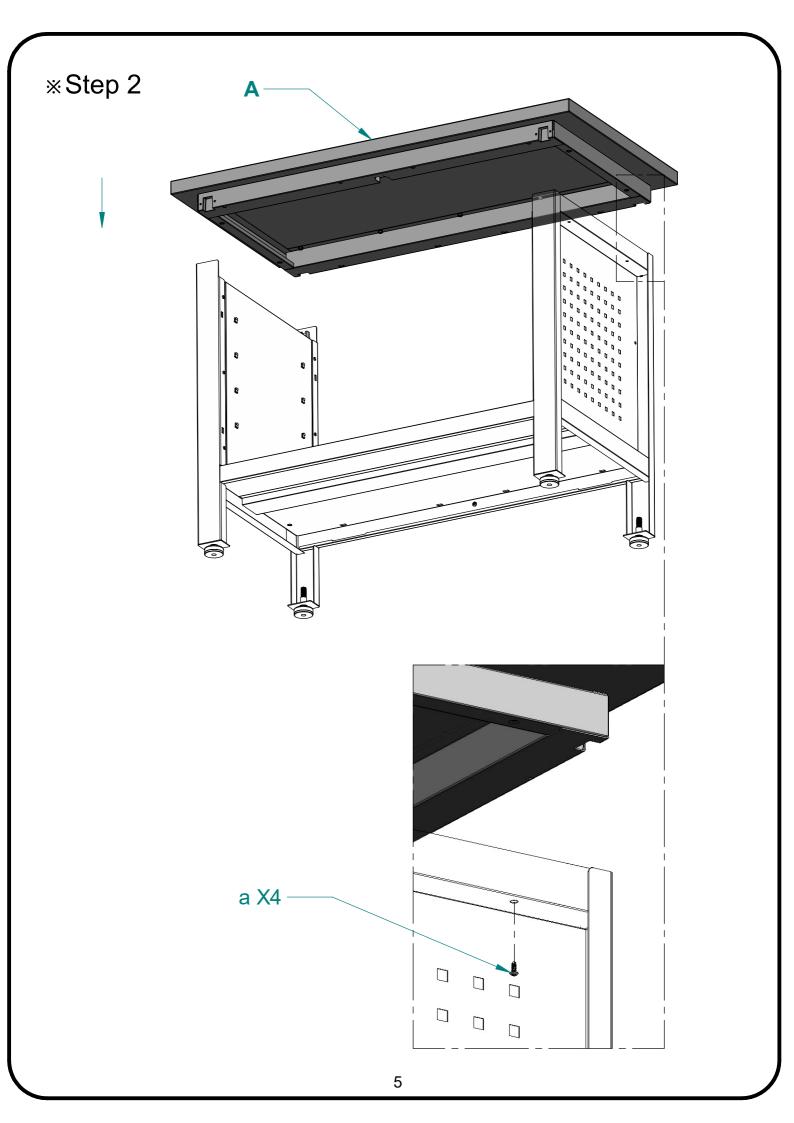

## PARTS LIST

| Part | Description | Quantity |
|------|-------------|----------|
| A    | Тор         | 1        |
| В1   | Left Side   | 1        |
| В2   | Right Side  | 1        |
| С    | Bottom      | 1        |
| D    | Support     | 1        |
| Е    | Drawer      | 3        |
| F1   | Door        | 1        |

### HARDWARE CONTENTS

| Part | Description     | Quantity | Part | Description | Quantity |
|------|-----------------|----------|------|-------------|----------|
| a    | Bolts ST5x12 mm | 10+2     |      |             |          |
| b    | Plastic Pin     | 4        |      |             |          |

(a) 10+2pcs

**b** 4pcs