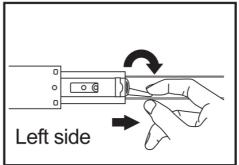

## «Step 4

### 

Flick the plastic clips on the inside slide to detach the inside slide from the outside slide.